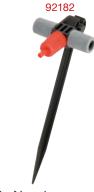

23321

Flow Control Valve

Adjust flow and range

4.6mm (3/16")

Shower Spray Nozzle

• Provides a lite shower effect

removed for easy cleaning

mechanism on the peg

• Dripper caps can be

4.6mm (3/16")

Flow control valve

12083

Rotor Sprinkler 4.6mm (3/16")

- Rotation of the nozzle head on swivel mount
- Flow control valve

Pipe pegs 4.6mm (3/16")

• Used for emitter mounting also for drip tubing