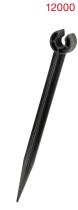

• Dripper caps can be

4.6mm (3/16")

Flow control valve

12083

Rotor Sprinkler 4.6mm (3/16")

- Rotation of the nozzle head on swivel mount
- Flow control valve

Pipe pegs 4.6mm (3/16")

• Used for emitter mounting also for drip tubing

# Inline Mist Nozzle 4.6mm (3/16")

- Cool down ambient air
- For delicate plants/flowers
- Can be added to pegs (12000) or hung from overhead hoses

- Inline Drip Nozzle 4.6mm (3/16") · Provide a gentle water
- drops with an adjustable neck Adjustable cap allows
- simultaneous control of flow rate
- · Can be added to pegs (12000) or hung from overhead hoses