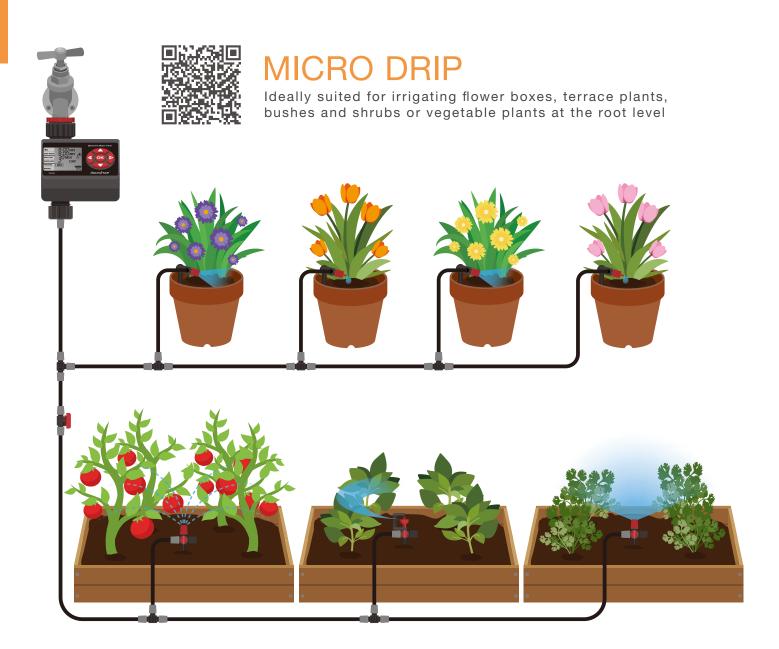

# MICRO-DRIP SYSTEM

Precise use of water to plant roots.









# 90° Spray Nozzle 4.6mm (3/16")

- Rotating the cap to change the spray angle
- Flow control valve mechanism on the peg
- Dripper caps can be removed for easy cleaning









180° Spray Nozzle 4.6mm (3/16")

- Rotating the cap to change the spray angle
- Flow control valve mechanism on the peg
- Dripper caps can be removed for easy cleaning









23321

Flow Control Valve

Adjust flow and range

4.6mm (3/16")

Shower Spray Nozzle

• Provides a lite shower effect

removed for easy cleaning

mechanism on the peg

• Dripper caps can be

4.6mm (3/16")

Flow control valve



12083



Rotor Sprinkler 4.6mm (3/16")

- Rotation of the nozzle head on swivel mount
- Flow control valve



Pipe pegs 4.6mm (3/16")

• Used for emitter mounting also for drip tubing









Mist Nozzle 4.6mm