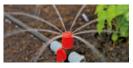

nting back flow in multiple branch hose system
- To prevent backflow of unclean water going backward into the water supply

#### 20422 / 20422E



# Pressure Regulator

- Maintaining stable pressure to protect the life of soaker hose
- Made by tough durable plastic and with stainless component

#### 02300-15m / 50m



# Drip Pipe 4.6mm (3/16")

- Maximum recommended operating pressure 40 psi
- UV resistant polyethylene resin for long lasting use
- Flexible to handle
- Black in color helps to distinguish it from landscape
- Compatible with all micro drip systems



# Micro-Drip Sprinkler System 4.6mm (3/16")

- 2 × Shower Spray Nozzle
- 2 × 180° Spray Nozzle
- 1 × Rotary Micro Sprinkler
- 2 × Drip End Cap
- 1 × Drip Tap Adaptor
- 1 × T-joint
- 1 × Drip Pipe 4.6mm (3/16"), 30 ft.