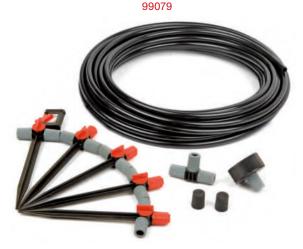

# Micro-Drip Sprinkler System 4.6mm (3/16")

- 2 × Shower Spray Nozzle
- 2 × 180° Spray Nozzle
- 1 × Rotary Micro Sprinkler
- 2 × Drip End Cap
- 1 × Drip Tap Adaptor
- 1 × T-joint
- 1 × Drip Pipe 4.6mm (3/16"), 30 ft.