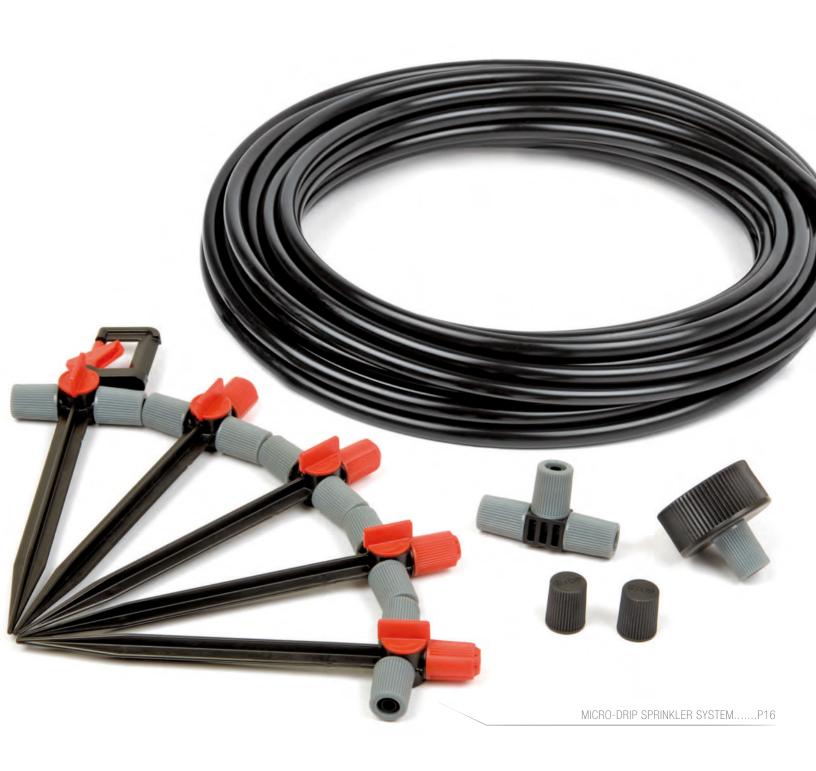

# Micro-Drip Sprinkler System 4.6mm (3/16")

- 2 × Shower Spray Nozzle
- 2 × 180° Spray Nozzle
- 1 × Rotary Micro Sprinkler
- 2 × Drip End Cap
- 1 × Drip Tap Adaptor
- 1 × T-joint
- 1 × Drip Pipe 4.6mm (3/16"), 30 ft.