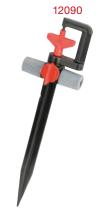

• Dripper caps can be

4.6mm (3/16")

Flow control valve

12083

Rotor Sprinkler 4.6mm (3/16")

- Rotation of the nozzle head on swivel mount
- Flow control valve

Pipe pegs 4.6mm (3/16")

• Used for emitter mounting also for drip tubing