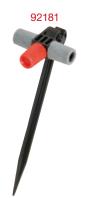

# 90° Spray Nozzle 4.6mm (3/16")

- Rotating the cap to change the spray angle
- Flow control valve mechanism on the peg
- Dripper caps can be removed for easy cleaning

180° Spray Nozzle 4.6mm (3/16")

- Rotating the cap to change the spray angle
- Flow control valve mechanism on the peg
- Dripper caps can be removed for easy cleaning