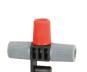

# T-joint

- 4.6mm (3/16")
- Connect your various hose lengths
- No special tools or glue required
- 3 Openings
- Expand your current system by splitting the tubing

23332