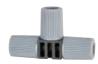

# T-joint

- 4.6mm (3/16")
- Connect your various hose lengths
- No special tools or glue required
- 3 Openings
- Expand your current system by splitting the tubing

23332