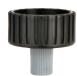

#### Joiner

- 4.6mm (3/16")
- Provide a secure connection
- 2 Openings
- Expand your current system by increasing the length of your tubing

22430