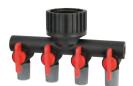

#### 20831 / 20831E

4-Zone Drip Irrigation Manifold 4.6mm (3/16")

- Designed for 4 zone drip irrigation connections
- Each zone has built-in flow control shut-off valve
- Hand tighten all connection. No tools required!