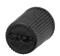

# Pressure Regulator

- Maintaining stable pressure to protect the life of soaker hose
- Made by tough durable plastic and with stainless component