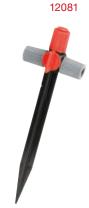

# 90° Spray Nozzle 4.6mm (3/16")

- Rotating the cap to change the spray angle
- Flow control valve mechanism on the peg
- Dripper caps can be removed for easy cleaning

180° Spray Nozzle 4.6mm (3/16")

- Rotating the cap to change the spray angle
- Flow control valve mechanism on the peg
- Dripper caps can be removed for easy cleaning

23321

Flow Control Valve

Adjust flow and range

4.6mm (3/16")

Shower Spray Nozzle

• Provides a lite shower effect

removed for easy cleaning

mechanism on the peg